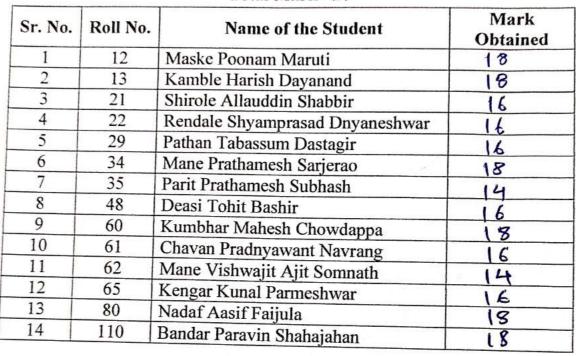

## NIGHT COLLEGE OF ARTS & COMMERCE, ICHALKARANJI DEPARTMENT OF HISTORY

### CLASS TEST - I MARK LIST

Class :-

B. A. Part II

Subject :-

History of Modern Maharashtra

Marks Out of - 20

TS & COA

Estd.

1983

Date: 03/03/2021

Semester:- II

Paper No. :- III

| oll No. | Name of the Student   | Marks |
|---------|-----------------------|-------|
| 15      | Teke V.M.             | 18    |
| 16      | Chanvire S.S.         | 16    |
| 18      | Patil S.S.            | Ab    |
| 19      | Patil A.M.            | 18    |
| 24      | Birajadar Priyanks M. | 14    |
| 25      | Kazi A.R.             | Ab    |
| 35      | Borgave A.S.          | Ab    |
| 36      | Jadhav Rupali R.      | 16    |
| 38      | Gorkhinde R.A.        | 18    |
| 42      | Kumbhar A.M.          | 18    |
| 45      | Satpute S.S.          | 18    |
|         | Sarva Arati P.        | 16    |
| 50      | Birnje S.M.           | Ab    |
|         | Borde R.B.            | 14    |
| 54      | Akkiwate A.R.         | 18    |
| 80      | Navaj A.S.            | 18    |
| 81      | Bille S.S.            | 12    |
| 82      | Kumbhar V.D.          | 14    |
| 83      | Vadkar D.S.           | 16    |
| 84      | Shinde S.S.           | 18    |
| 85      | Bhakara O.S.          | 18    |
| 99      | Powar D.D.            | 16    |
| 102     | Dhumal S.R.           | 18    |
| 107     | Lakhe A.S.            | 14    |
| 109     | Ketkale A.A.          | 16    |
| 110     | Jadhav Rani R.        | 12    |
| 112     | Kamble R.S.           | 18    |
| 118     | Dhumal A.C.           | 18    |
| 124     | Mahaswar S.S.         | 16    |
| 128     | Kamble J.S.           | Ab    |
| 130     | Sasane R.M.           | 18    |
| 134     | Raral S.S.            | 16    |
| -       | Mane Uma R.           | 16    |