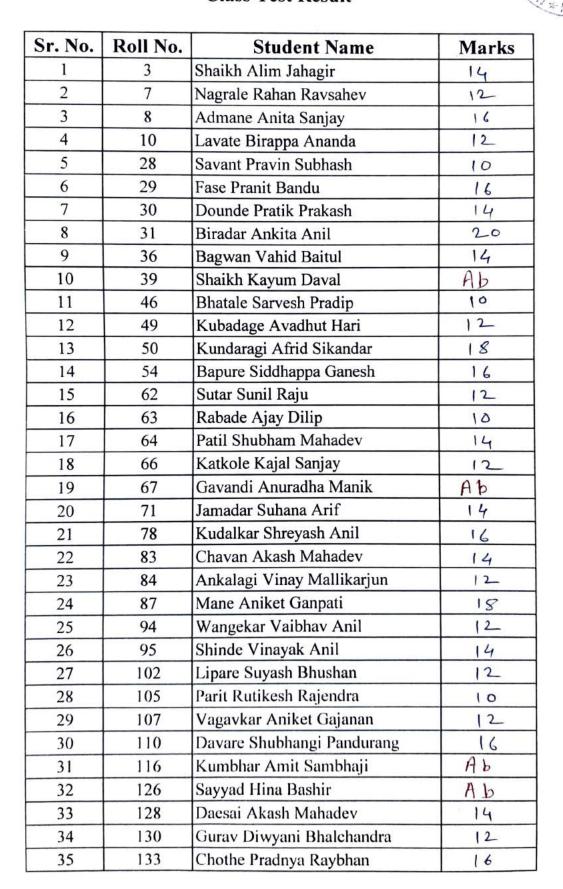

### NIGHT COLLEGE OF ARTS & COMMERCE, ICHALKARANJI **DEPARTMENT OF HISTORY**

### **CLASS TEST - I**

MARK LIST

Class:-

B. A. Part II

Subject :- Social Reforms in India (IDS)

Marks Out of - 20

Estd. 1983

Date: 02/03/2021

Semester :- III

| Roll No. | Name of the Student | Marks |
|----------|---------------------|-------|
| 1        | Jamadar O.M         | 18    |
| 2        | Nadaf S.D.          | 18    |
| 4        | Kamble M.B.         | 16    |
| - 5      | Sathe J.B.          | 18    |
| 7        | Dhere U.P.          | Ab    |
| 8        | Mandavakar M.K.     | 14    |
| 9        | Kamble S.B.         | 18    |
| 10       | Babar R.A.          | Ab    |
| 13       | Kurane K.A.         | 16    |
| 14       | Shelar O.A.         | 14    |
| 15       | Teke V.M.           | 18    |
| 16       | Chanvire S.S.       | 18    |
| 17       | Chougale M.I.       | 16    |
| 18       | Patil S.J.          | 14    |
| 19       | Patil A.M.          | Ab    |
| 21       | Babar L.D.          | 16    |
| 22       | Kamble R.R.         | 18    |
|          | Birajadar P.M.      | 12    |
| 25       | Kazi A.R.           | Ab    |
| 26       | Awale V.N.          | 14    |
| 27       | Ankalgi N.R.        | 12    |
| 28       | Jadhav P.A.         | 16    |
| 29       | Shaha S.R.          | 18    |
| 30       | Shaikh J.L.         | Ab    |
| 31       | Khatavakr S.R.      | 18    |
| 35       | Borgave S.A.        | 16    |
| 36       | Jadhav R.R.         | 14    |
| 37       | Choudhari S.N.      | 12    |
| 38       | Gotkhinde A.S.      | 18    |
| 40       | Amale A.K.          | Ab    |
| 41       | Shaikh B.R.         | 18    |

| 42 Kumbhar A.M.  | 16 Ab |
|------------------|-------|
| 43 Ballari R.S.  | Ab    |
| 44 Kamble N.C.   | 16    |
| 45 Satpute S.S   | 18    |
| 48 Kamble A.D.   | 16    |
| 49 Sarva A.P.    | 14    |
| 50 Birange S.M.  | 12    |
| 51 Bondre R.B.   | 16    |
| 52 Gurav S.S.    | 18    |
| 53 lagare M.J.   | 14    |
| 54 Akiwate A.R.  | 18    |
| 56 Yadwad M.A.   | 16    |
| 58 Sutar S.C.    | 10    |
| 59 Kajave Y.G.   | 12    |
| 60 Parit P.K.    | 18    |
| 62 Momin S.A.    | Ab    |
| 63 Khan A.J.     | 16    |
| 66 Gurav P.P.    | 18    |
| 67 Bagadi Y.P.   | 18    |
| 69 Miya N.N.     | 16    |
| 70 Mokashi S.I.  | 14    |
| 71 Patel A.A.    | 12    |
| 72 Patel Z.A.    | Ab    |
| 73 Ustad B.R.    | 16    |
| 79 Patel T.B.    | 18    |
| 80 Nawaj A.S.    | . 10  |
| 81 Bille S.S.    | . 14  |
| 82 Kumbhar V.D.  | 16    |
| 83 Vadkar D.S.   | 16    |
| 84 Shinde S.S.   | Ab    |
| 85 Bhakare O.S.  | 18    |
| 87 Asangi M.B.   | 14    |
| 89 Khan F.R.     | 12    |
| 94 Nikam S.S.    | 18    |
| 95 Salunkhe R.N. | 16    |
| 96 Hubali P.B.   | 16    |
| 97 Nikam C.M.    | Ab    |
| 99 Powar D.D.    | 14    |
| 100 Ghodake A.A. | 10    |
| 102 Dhumal S.R.  | 18    |

SECOM

Estd. 1983

| 106 Kamble P.B.     | Ab |
|---------------------|----|
| 107 Lakhe A.S.      | 18 |
| 108 Kamble A.S.     | 16 |
| 110 Jadhav R.R.     | 14 |
| 111 Shivsharan B.P. | Ab |
| 115 Patil A.R.      | 10 |
| 116 Nadaf M.S.      | 16 |
| 117 Shaikh W.S.     | 16 |
| 125 Dhumal R.R.     | 12 |
| 126 Chougule P.S.   | Ab |
| 127 Mane N.G.       | 14 |
| 128 Kamble J.S.     | 16 |
| 129 Bakale A.S.     | 18 |
| 131 Marathe M.R.    | 10 |
| 134 Taral S.S.      | 12 |
| 135 Mane U.R.       | 18 |
| 136 Wate S.A.       | 18 |
| 137 Kamble S.V.     | 16 |
| 138 Patel M.S.      | 16 |
| 139 Patel A.M.      | 14 |
| 140 Chigare S.R.    | 18 |
| 141 Shaikh A.S.     | Ab |

Dr. Tupe B. U.
MA., M.Phil, Ph.D.
Head, Dept. of History
Night College of Arts &
Commerce Ichalkaranji.

ATS & COMA

Estd. 1983