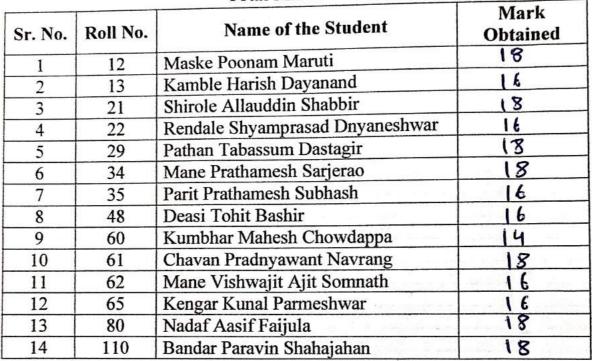

### NIGHT COLLEGE OF ARTS & COMMERCE, ICHALKARANJI **DEPARTMENT OF HISTORY**

### **CLASS TEST - I**

MARK LIST

Class:-

B. A. Part II

Subject :- Social Reforms in India (IDS)

Marks Out of - 20

Estd. 1983

Date: 02/03/2021

Semester :- III

| Roll No. | Name of the Student | Marks |
|----------|---------------------|-------|
| 1        | Jamadar O.M         | 18    |
| 2        | Nadaf S.D.          | 18    |
| 4        | Kamble M.B.         | 16    |
| - 5      | Sathe J.B.          | 18    |
| 7        | Dhere U.P.          | Ab    |
| 8        | Mandavakar M.K.     | 14    |
| 9        | Kamble S.B.         | 18    |
| 10       | Babar R.A.          | Ab    |
| 13       | Kurane K.A.         | 16    |
| 14       | Shelar O.A.         | 14    |
| 15       | Teke V.M.           | 18    |
| 16       | Chanvire S.S.       | 18    |
| 17       | Chougale M.I.       | 16    |
| 18       | Patil S.J.          | 14    |
| 19       | Patil A.M.          | Ab    |
| 21       | Babar L.D.          | 16    |
| 22       | Kamble R.R.         | 18    |
|          | Birajadar P.M.      | 12    |
| 25       | Kazi A.R.           | Ab    |
| 26       | Awale V.N.          | 14    |
| 27       | Ankalgi N.R.        | 12    |
| 28       | Jadhav P.A.         | 16    |
| 29       | Shaha S.R.          | 18    |
| 30       | Shaikh J.L.         | Ab    |
| 31       | Khatavakr S.R.      | 18    |
| 35       | Borgave S.A.        | 16    |
| 36       | Jadhav R.R.         | 14    |
| 37       | Choudhari S.N.      | 12    |
| 38       | Gotkhinde A.S.      | 18    |
| 40       | Amale A.K.          | Ab    |
| 41       | Shaikh B.R.         | 18    |